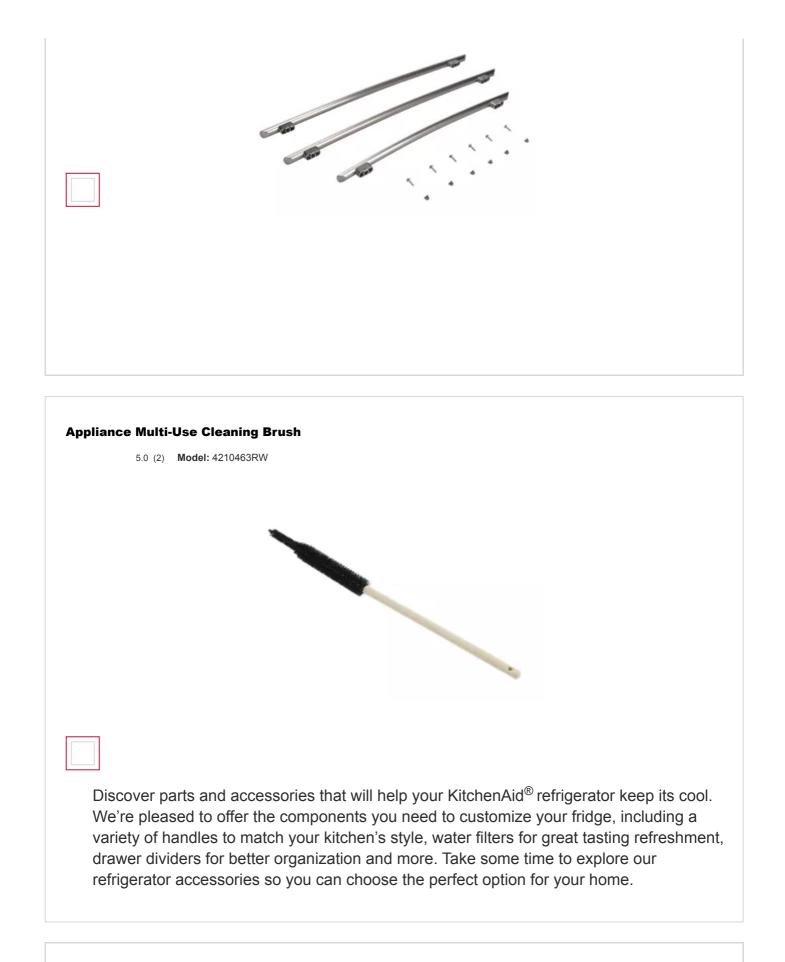

#### French Door Bottom-Mount Refrigerator Pro Style Handle Kit

5.0 (2) Model: 8212614

Discover parts and accessories that will help your KitchenAid<sup>®</sup> refrigerator keep its cool. We're pleased to offer the components you need to customize your fridge, including a variety of handles to match your kitchen's style, water filters for great tasting refreshment, drawer dividers for better organization and more. Take some time to explore our refrigerator accessories so you can choose the perfect option for your home.