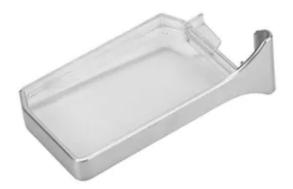

#### **Refrigerator Pantry Drawer Divider**

0.0 (0) Model: W10328403A

Discover parts and accessories that will help your KitchenAid<sup>®</sup> refrigerator keep its cool. We're pleased to offer the components you need to customize your fridge, including a variety of handles to match your kitchen's style, water filters for great tasting refreshment, drawer dividers for better organization and more. Take some time to explore our refrigerator accessories so you can choose the perfect option for your home.