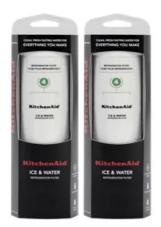

#### KitchenAid Refrigerator Water Filter 4 - KAD4RXD1 (Pack of 2)

1.0 (1) | Model: KAD4RXV2P