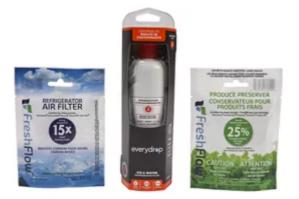

# Everydrop® Refrigerator Water Filter 5 - EDR5RXD1 (Pack Of 1) + Refrigerator FreshFlow™ Air Filter + FreshFlow Produce Preserver Refill

0.0 (0) **Model:** EDR5RXVR6

Dimensions: 10-1/2" H × 2-1/8" W × 2-1/8" D