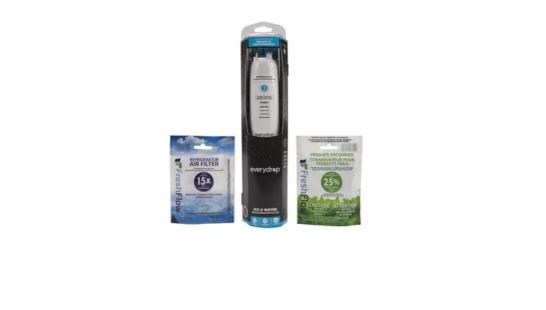

# Everydrop® Refrigerator Water Filter 4 - EDR4RXD1 (Pack Of 1) + Refrigerator FreshFlow™ Air Filter + FreshFlow Produce Preserver Refill

0.0 (0) Model: EDR4RXVR6