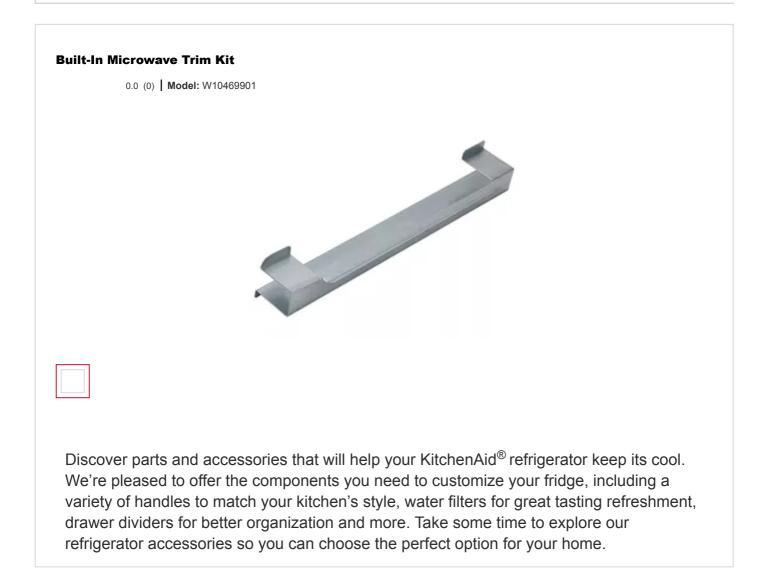

#### Ice Maker Trim Kit

 $\Box$ 

 $\square$ 

4.6 (46) Model: 8171367

Discover parts and accessories that will help your KitchenAid<sup>®</sup> refrigerator keep its cool. We're pleased to offer the components you need to customize your fridge, including a variety of handles to match your kitchen's style, water filters for great tasting refreshment, drawer dividers for better organization and more. Take some time to explore our refrigerator accessories so you can choose the perfect option for your home.