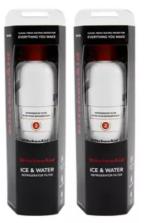

# Everydrop® Refrigerator Water Filter 4 - EDR4RXD1 (Pack Of 1) + Refrigerator FreshFlow™ Air Filter + FreshFlow Produce Preserver Refill

0.0 (0) Model: EDR4RXVR6

# Everydrop® Refrigerator Water Filter 5 - EDR5RXD1 (Pack Of 1) + Refrigerator FreshFlow™ Air Filter + FreshFlow Produce Preserver Refill

0.0 (0) **Model:** EDR5RXVR6

Dimensions: 10-1/2" H × 2-1/8" W × 2-1/8" D

Everydrop® Refrigerator Water Filter 3 - EDR3RXD1 (Pack Of 1) + Refrigerator FreshFlow™ Air Filter + FreshFlow Produce Preserver Refill

1.0 (1) Model: EDR3RXVR6

**Dimensions:** 13-1/2" H × 2-1/2" W × 2-1/2" D

Everydrop® Refrigerator Water Filter 1 - EDR1RXD1 (Pack Of 1) + Refrigerator FreshFlow™ Air Filter **FResbFlow** Refrigerator FreshFlow™ Air Filter

0.0 (0) **Model:** EDR1RXVR6

**Dimensions:** 7-1/2" H × 2.0" W × 2.0" D

Everydrop® Refrigerator Water Filter 2 - EDR2RXD1 (Pack Of 1) + Refrigerator FreshFlow™ Air Filter + FreshFlow Produce Preserver Refill

**Dimensions:** 7-1/2" H × 2.0" W × 2.0" D