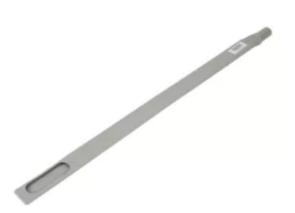

#### **Vacuum Crevice Wand**

5.0 (2) Model: 8171579A

Discover parts and accessories that will help your KitchenAid<sup>®</sup> refrigerator keep its cool. We're pleased to offer the components you need to customize your fridge, including a variety of handles to match your kitchen's style, water filters for great tasting refreshment, drawer dividers for better organization and more. Take some time to explore our refrigerator accessories so you can choose the perfect option for your home.