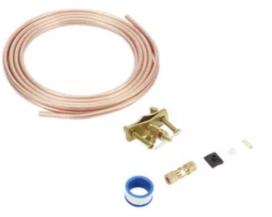

#### **Refrigerator Water Line Installation Kit**

4.6 (46) **Model:** 8212547RP