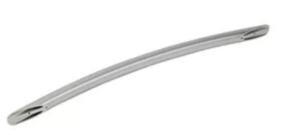

> Air Filter

5.0 (2) Model: W10311524

|   |     |      |      | 医黄属 医 |
|---|-----|------|------|-------|
| d |     |      |      |       |
|   | 988 |      |      |       |
|   |     | 1101 | 1911 |       |

#### Ice Maker Trim Kit

 $\Box$ 

 $\square$ 

4.6 (46) Model: 8171367



Discover parts and accessories that will help your KitchenAid<sup>®</sup> refrigerator keep its cool. We're pleased to offer the components you need to customize your fridge, including a variety of handles to match your kitchen's style, water filters for great tasting refreshment, drawer dividers for better organization and more. Take some time to explore our refrigerator accessories so you can choose the perfect option for your home.

#### **Refrigerator Door Handle Assembly**

0.0 (0) **Model:** W10153553





0.0 (0) Model: W10782874

 $\square$ 



#### **FREE SHIPPING**

#### **Affresh® Stainless Steel Brightener**

0.0 (0) **Model:** W10252111



Discover parts and accessories that will help your KitchenAid<sup>®</sup> refrigerator keep its cool. We're pleased to offer the components you need to customize your fridge, including a variety of handles to match your kitchen's style, water filters for great tasting refreshment, drawer dividers for better organization and more. Take some time to explore our refrigerator accessories so you can choose the perfect option for your home.

#### **Refrigerator Herb Tender®Container**





5.0 (2) **Model:** 4378484





#### **Refrigerator Ice Pan, White**

5.0 (2) Model: 2254352A



#### **Refrigerator Door Reversal Kit**

0.0 (0) Model: W10395148