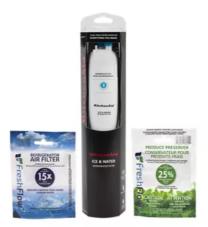

Everydrop® Refrigerator Water Filter 3 - EDR3RXD1 (Pack Of 1) + Refrigerator FreshFlow™ Air Filter + FreshFlow Produce Preserver Refill

1.0 (1) Model: EDR3RXVR6

**Dimensions:** 13-1/2" H × 2-1/2" W × 2-1/2" D