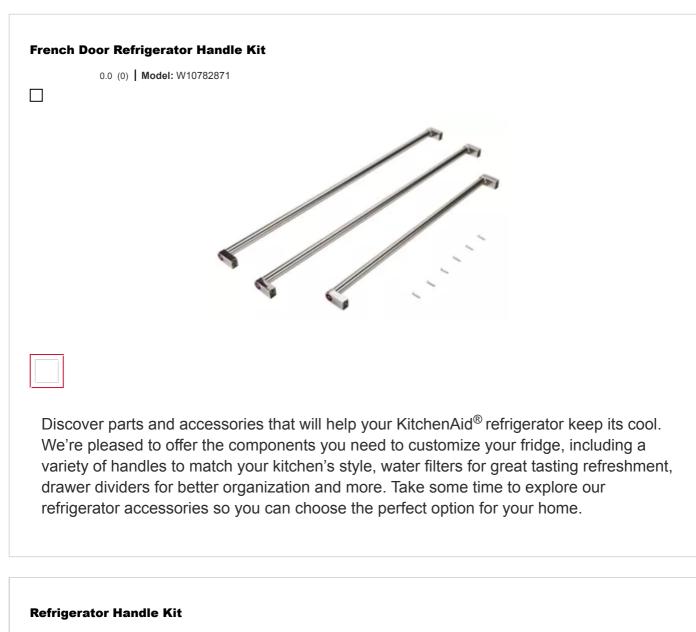

Air Filter

5.0 (2) Model: W10311524

|   |     |      |      | 医黄属 医 |
|---|-----|------|------|-------|
| d |     |      |      |       |
|   | 988 |      |      |       |
|   |     | 1101 | 1911 |       |

#### Ice Maker Trim Kit

 $\Box$ 

 $\square$ 

4.6 (46) Model: 8171367



Discover parts and accessories that will help your KitchenAid<sup>®</sup> refrigerator keep its cool. We're pleased to offer the components you need to customize your fridge, including a variety of handles to match your kitchen's style, water filters for great tasting refreshment, drawer dividers for better organization and more. Take some time to explore our refrigerator accessories so you can choose the perfect option for your home.

#### **Refrigerator Door Handle Assembly**

0.0 (0) **Model:** W10153553





0.0 (0) Model: W10782874

 $\square$ 



#### **FREE SHIPPING**

#### **Affresh® Stainless Steel Brightener**

0.0 (0) **Model:** W10252111



Discover parts and accessories that will help your KitchenAid<sup>®</sup> refrigerator keep its cool. We're pleased to offer the components you need to customize your fridge, including a variety of handles to match your kitchen's style, water filters for great tasting refreshment, drawer dividers for better organization and more. Take some time to explore our refrigerator accessories so you can choose the perfect option for your home.

#### **Refrigerator Herb Tender®Container**





5.0 (2) **Model:** 4378484





#### **Refrigerator Ice Pan, White**

5.0 (2) Model: 2254352A



#### **Refrigerator Door Reversal Kit**

0.0 (0) Model: W10395148