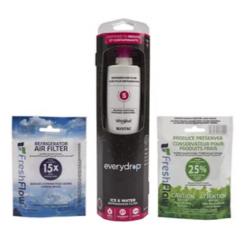

# Everydrop® Refrigerator Water Filter 4 - EDR4RXD1 (Pack Of 1) + Refrigerator FreshFlow™ Air Filter + FreshFlow Produce Preserver Refill

0.0 (0) Model: EDR4RXVR6

# Everydrop® Refrigerator Water Filter 5 - EDR5RXD1 (Pack Of 1) + Refrigerator FreshFlow™ Air Filter + FreshFlow Produce Preserver Refill

0.0 (0) **Model:** EDR5RXVR6

Dimensions: 10-1/2" H × 2-1/8" W × 2-1/8" D

Everydrop® Refrigerator Water Filter 3 - EDR3RXD1 (Pack Of 1) + Refrigerator FreshFlow™ Air Filter + FreshFlow Produce Preserver Refill

1.0 (1) Model: EDR3RXVR6

**Dimensions:** 13-1/2" H × 2-1/2" W × 2-1/2" D