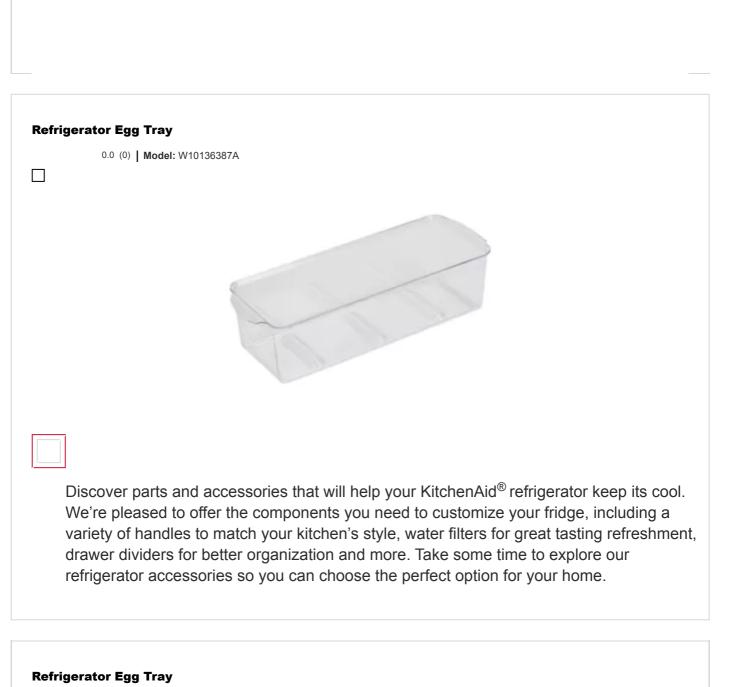

#### **Refrigerator Pantry Drawer Divider**

0.0 (0) Model: W10328403A

Discover parts and accessories that will help your KitchenAid<sup>®</sup> refrigerator keep its cool. We're pleased to offer the components you need to customize your fridge, including a variety of handles to match your kitchen's style, water filters for great tasting refreshment, drawer dividers for better organization and more. Take some time to explore our refrigerator accessories so you can choose the perfect option for your home.