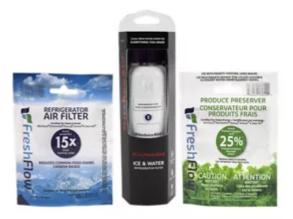

Everydrop® Refrigerator Water Filter 3 - EDR3RXD1 (Pack Of 1) + Refrigerator FreshFlow™ Air Filter + FreshFlow Produce Preserver Refill

1.0 (1) Model: EDR3RXVR6

**Dimensions:** 13-1/2" H × 2-1/2" W × 2-1/2" D