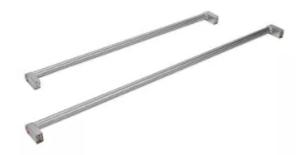

#### **Bottom Mount Refrigerator Handle Kit**

Discover parts and accessories that will help your KitchenAid<sup>®</sup> refrigerator keep its cool. We're pleased to offer the components you need to customize your fridge, including a variety of handles to match your kitchen's style, water filters for great tasting refreshment, drawer dividers for better organization and more. Take some time to explore our refrigerator accessories so you can choose the perfect option for your home.