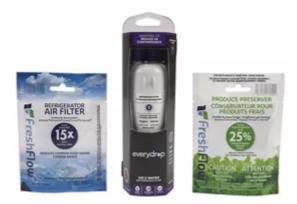

# Everydrop® Refrigerator Water Filter 4 - EDR4RXD1 (Pack Of 1) + Refrigerator FreshFlow™ Air Filter + FreshFlow Produce Preserver Refill

0.0 (0) Model: EDR4RXVR6