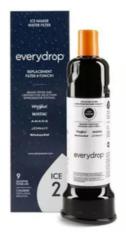

refreshment, drawer dividers for better organization and more. Take some time to explore our refrigerator accessories so you can choose the perfect option for your home.

#### **Produce Preserver Starter Kit**



#### KitchenAid Refrigerator Water Filter 2 - KAD2RXD1 (Pack of 2)

1.0 (1) Model: KAD2RXV2P



Discover parts and accessories that will help your KitchenAid<sup>®</sup> refrigerator keep its cool. We're pleased to offer the components you need to customize your fridge, including a variety of handles to match your kitchen's style, water filters for great tasting refreshment, drawer dividers for better organization and more. Take some time to explore our refrigerator accessories so you can choose the perfect option for your home.

#### Ice Filter F2WC9I1

4.6 (99) Model: F2WC9I1



### **Dimensions:** 2-5/8" H × 2-5/8" W × 8-3/4" D

1 Pack

 $\square$ 

Discover parts and accessories that will help your KitchenAid<sup>®</sup> refrigerator keep its cool. We're pleased to offer the components you need to customize your fridge, including a variety of handles to match your kitchen's style, water filters for great tasting refreshment, drawer dividers for better organization and more. Take some time to explore our refrigerator accessories so you can choose the perfect option for your home.

### Refrigerator FreshFlow<sup>™</sup> Air Filter

5.0 (2) Model: W10311524

|   |     |      |      | 医黄属 医 |
|---|-----|------|------|-------|
| d |     |      |      |       |
|   | 988 |      |      |       |
|   |     | 1101 | 1911 |       |

#### Ice Maker Trim Kit

 $\Box$ 

 $