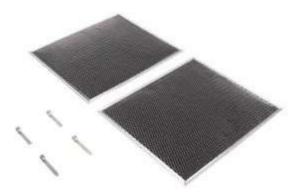

#### **Range Hood Replacement Mesh Filter**

Model: 49001003

Get the most from your stove with KitchenAid® maintenance parts Whether you need backsplashes, griddles, oven racks or touch-up paint, KitchenAid has the range parts and accessories you need to keep your appliance looking beautiful and performing efficiently every day. Our selection of range accessories includes backguards and backsplashes to protect your counter and walls from spills, replacement range hood grease filters for cleaner air and oven racks for additional cooking space.