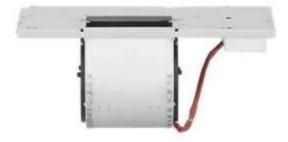

**1170 CFM internal blower** 

Model: UXB1170KYS

1170 CFM internal blower This 1170 CFM internal blower ensures reliable performance to handle the requirements of high-power gas burners. Designed to work with commercial hood liners and commercial-style range-hoods.

#### What's in the box

1170 CFM Motor Class Ventilation System Equips your kitchen with the powerful ventilation necessary to match the high heat of commercial-style ranges and rangetops with comparable width and total burner outputs.