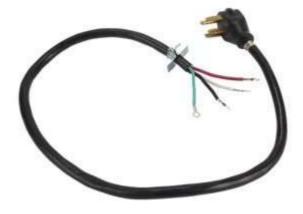

#### **Electric Range Power Cord**

5.0 (2) **Model:** 8171385RC

Get the most from your stove with KitchenAid® maintenance parts

Whether you need backsplashes, griddles, oven racks or touch-up paint, KitchenAid has the range parts and accessories you need to keep your appliance looking beautiful and performing efficiently every day. Our selection of range accessories includes backguards and backsplashes to protect your counter and walls from spills, replacement range hood grease filters for cleaner air and oven racks for additional cooking space.