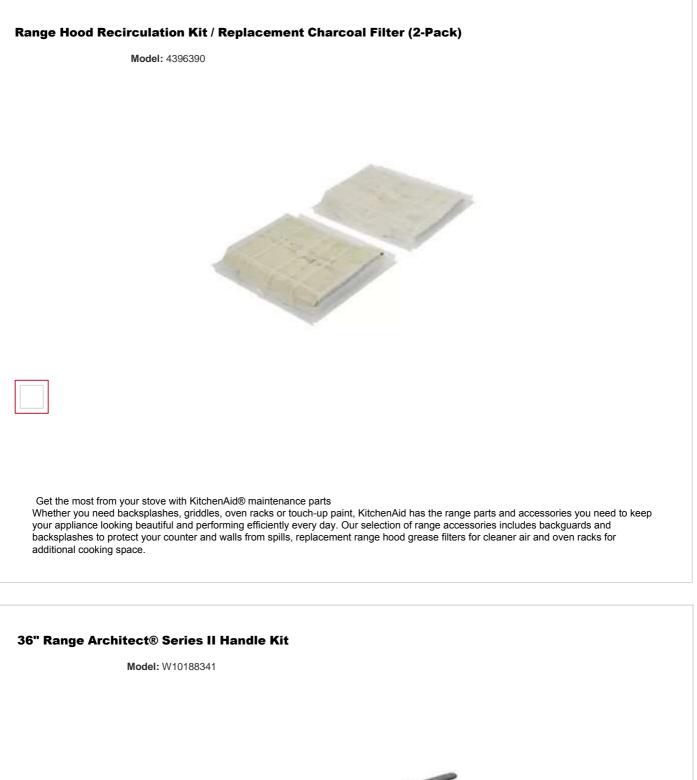

#### **Range Hood Replacement Charcoal Filter Kit**

Whether you need backsplashes, griddles, oven racks or touch-up paint, KitchenAid has the range parts and accessories you need to keep your appliance looking beautiful and performing efficiently every day. Our selection of range accessories includes backguards and backsplashes to protect your counter and walls from spills, replacement range hood grease filters for cleaner air and oven racks for additional cooking space.