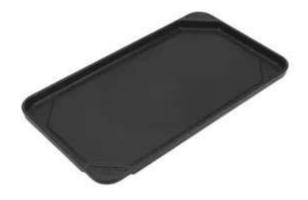

#### **Range Griddle Cover, Stainless Steel**

0.0 (0) | Model: W10160195

Get the most from your stove with KitchenAid® maintenance parts

Whether you need backsplashes, griddles, oven racks or touch-up paint, KitchenAid has the range parts and accessories you need to keep your appliance looking beautiful and performing efficiently every day. Our selection of range accessories includes backguards and backsplashes to protect your counter and walls from spills, replacement range hood grease filters for cleaner air and oven racks for additional cooking space.