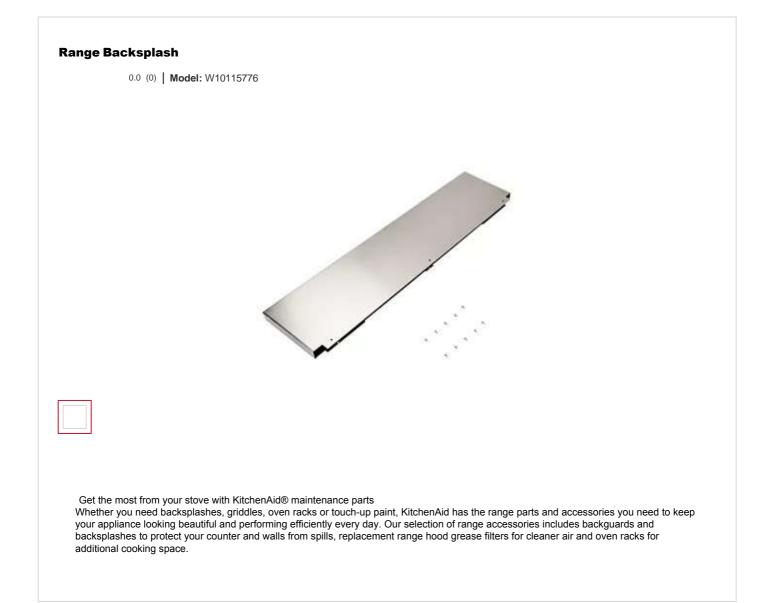

#### **Microwave Grease Filter**

Model: W10181505

Get the most from your stove with KitchenAid® maintenance parts

Whether you need backsplashes, griddles, oven racks or touch-up paint, KitchenAid has the range parts and accessories you need to keep your appliance looking beautiful and performing efficiently every day. Our selection of range accessories includes backguards and backsplashes to protect your counter and walls from spills, replacement range hood grease filters for cleaner air and oven racks for additional cooking space.