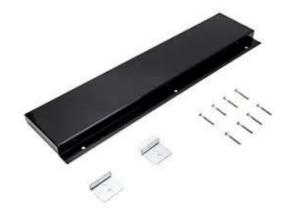

#### Slide-In Range Rear Filler Kit, Stainless Steel

Model: W10113901A

Slide-In Range Rear Filler Kit, Stainless Steel

The Slide-In Range Rear Filler Kit, Stainless Steel, includes (1) triangular fill strip, (2) mounting brackets, (2) screws and installation instructions. This trim kit is used to fill the space behind a slide-in range that is installed where a standard freestanding range was placed previously. This is an accessory that can be used with several brands; check to see if your model number is compatible. The kit is designed to fill gaps that measure 2-5/8', 2-1/4" or 1-1/2". Installation of this part will require no tools, disassembly of the appliance or repair experience.