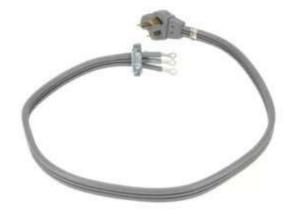

#### 4-Wire Range Power Cord

5.0 (2) | Model: 8171394RC

#### **Electric Range Power Cord**

5.0 (2) **Model:** 8171385RC

Get the most from your stove with KitchenAid® maintenance parts

Whether you need backsplashes, griddles, oven racks or touch-up paint, KitchenAid has the range parts and accessories you need to keep your appliance looking beautiful and performing efficiently every day. Our selection of range accessories includes backguards and backsplashes to protect your counter and walls from spills, replacement range hood grease filters for cleaner air and oven racks for additional cooking space.