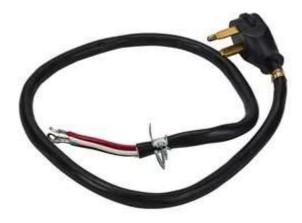

or cleaner air and oven racks for additional cooking space.

#### **Appliance Touchup Paint Bottle, Yellow Pepper**

0.0 (0) | **Model:** W11397568YP







#### KitchenAid® Commercial-Style Range Handle Medallion Kit

0.0 (0) | Model: W11368841BN





Get the most from your stove with KitchenAid® maintenance parts Whether you need backsplashes, griddles, oven racks or touch-up paint, KitchenAid has the range parts and accessories you need to keep your appliance looking beautiful and performing efficiently every day. Our selection of range accessories includes backguards and backsplashes to protect your counter and walls from spills, replacement range hood grease filters for cleaner air and oven racks for additional cooking space.

#### 4-Wire Range Power Cord

5.0 (2) | Model: 8171394RC



#### **Electric Range Power Cord**

0.0 (0) **Model:** PT500





Get the most from your stove with KitchenAid  $\ensuremath{\mathbb{R}}$  maintenance parts

Whether you need backsplashes, griddles, oven racks or touch-up paint, KitchenAid has the range parts and accessories you need to keep your appliance looking beautiful and performing efficiently every day. Our selection of range accessories includes backguards and backsplashes to protect your counter and walls from spills, replacement range hood grease filters for cleaner air and oven racks for additional cooking space.

#### **Electric Range Power Cord**

0.0 (0) | Model: PT220



Get the most from your stove with KitchenAid® maintenance parts Whether you need backsplashes, griddles, oven racks or touch-up paint, KitchenAid has the