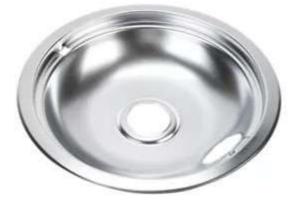

#### **Round Electric Range Burner Drip Bowl**

Model: W10290353RW

Get the most from your stove with KitchenAid® maintenance parts Whether you need backsplashes, griddles, oven racks or touch-up paint, KitchenAid has the range parts and accessories you need to keep your appliance looking beautiful and performing efficiently every day. Our selection of range accessories includes backguards and backsplashes to protect your counter and walls from spills, replacement range hood grease filters for cleaner air and oven racks for additional cooking space.

#### **Electric Range Round Burner Drip Bowl**

Model: W10196406RW

Whether you need backsplashes, griddles, oven racks or touch-up paint, KitchenAid has the range parts and accessories you need to keep your appliance looking beautiful and performing efficiently every day. Our selection of range accessories includes backguards and backsplashes to protect your counter and walls from spills, replacement range hood grease filters for cleaner air and oven racks for additional cooking space.

**Round Electric Range Burner Drip Bowl** 

Model: W10290350RW

#### **Electric Range Round Burner Drip Bowl, Chrome**

0.0 (0) **Model:** W10196405RW

Get the most from your stove with KitchenAid® maintenance parts Whether you need backsplashes, griddles, oven racks or touch-up paint, KitchenAid has the range parts and accessories you need to keep your appliance looking beautiful and performing efficiently every day. Our selection of range accessories includes backguards and backsplashes to protect your counter and walls from spills, replacement range hood grease filters for cleaner air and oven racks for additional cooking space.