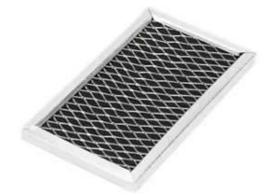

**Range Hood Grease Filter** 

#### Range Hood Grease Filter

This Range Hood Grease Filter traps grease from the exhaust air of your oven to prevent it from entering the blower and vent, potentially causing build-up and damage. If your current filter can no longer be cleaned and is not functioning properly, you should replace it promptly with this item. This aluminum mesh filter is a universal accessory that can be used across several brands; check to see if your model number is compatible. Size: approx. 18" L x 12" W. Replacing this part will require no disassembly or repair experience.