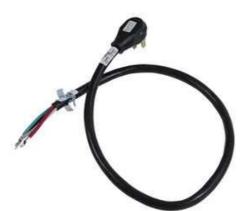

#### **Electric Range Power Cord**

5.0 (2) **Model:** 8171385RC

Get the most from your stove with KitchenAid® maintenance parts

Whether you need backsplashes, griddles, oven racks or touch-up paint, KitchenAid has the range parts and accessories you need to keep your appliance looking beautiful and performing efficiently every day. Our selection of range accessories includes backguards and backsplashes to protect your counter and walls from spills, replacement range hood grease filters for cleaner air and oven racks for additional cooking space.