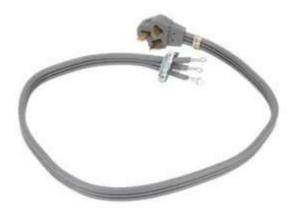

lacement range hood grease filters for cleaner air and oven racks for additional cooking space.

#### 4-Wire Range Power Cord

5.0 (2) | Model: 8171394RC



#### **Electric Range Power Cord**

0.0 (0) **Model:** PT500





Get the most from your stove with KitchenAid  $\ensuremath{\mathbb{R}}$  maintenance parts

Whether you need backsplashes, griddles, oven racks or touch-up paint, KitchenAid has the range parts and accessories you need to keep your appliance looking beautiful and performing efficiently every day. Our selection of range accessories includes backguards and backsplashes to protect your counter and walls from spills, replacement range hood grease filters for cleaner air and oven racks for additional cooking space.

#### **Electric Range Power Cord**

0.0 (0) | Model: PT220



Get the most from your stove with KitchenAid® maintenance parts Whether you need backsplashes, griddles, oven racks or touch-up paint, KitchenAid has the range parts and accessories you need to keep your appliance looking beautiful and performing efficiently every day. Our selection of range accessories includes backguards and backsplashes to protect your counter and walls from spills, replacement range hood grease filters for cleaner air and oven racks for didition and the sector. additional cooking space.

#### **Electric Range Power Cord**

0.0 (0) Model: PT400





#### **30" Range Stainless Steel Backsplash**

0.0 (0) | **Model:** W10115773



Whether you need backsplashes, griddles, oven racks or touch-up paint, KitchenAid has the range parts and accessories you need to keep your a