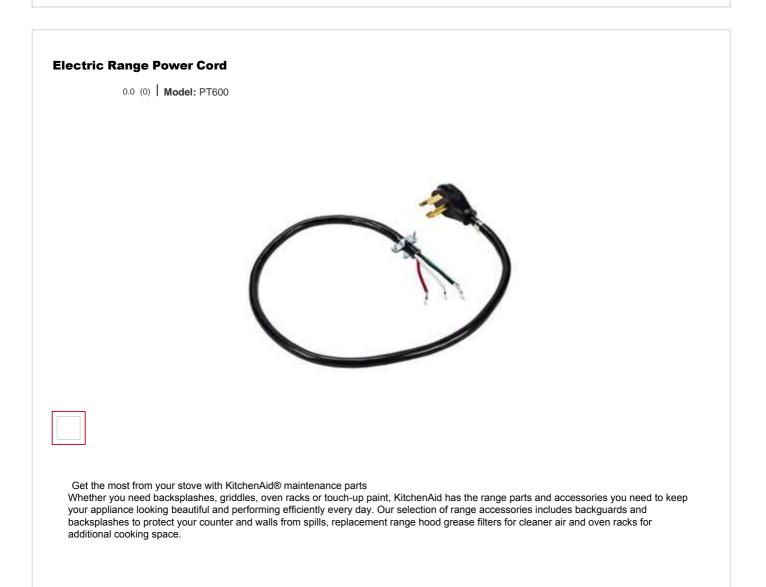

and backsplashes to protect your counter and walls from spills, replacement range hood grease filters for cleaner air and oven racks for additional cooking space.

#### **Electric Range Power Cord**

0.0 (0) | Model: PT220



Get the most from your stove with KitchenAid® maintenance parts Whether you need backsplashes, griddles, oven racks or touch-up paint, KitchenAid has the range parts and accessories you need to keep your appliance looking beautiful and performing efficiently every day. Our selection of range accessories includes backguards and backsplashes to protect your counter and walls from spills, replacement range hood grease filters for cleaner air and oven racks for didition and the sector. additional cooking space.

#### **Electric Range Power Cord**

0.0 (0) Model: PT400





#### **30" Range Stainless Steel Backsplash**

0.0 (0) | **Model:** W10115773



Whether you need backsplashes, griddles, oven racks or touch-up paint, KitchenAid has the range parts and accessories you need to keep your appliance looking beautiful and performing efficiently every day. Our selection of range accessories includes backguards and backsplashes to protect your counter and walls from spills, replacement range hood grease filters for cleaner air and oven racks for additional cooking space.

#### **Range Griddle Cover, Stainless Steel**

0.0 (0) | Model: W10160195



Get the most from your stove with KitchenAid® maintenance parts

Whether you need backsplashes, griddles, oven racks or touch-up paint, KitchenAid has the range parts and accessories you need to keep your appliance