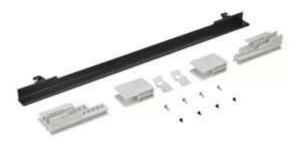

#### Slide-In Range Rear Filler Kit, Stainless Steel

Model: W10113901A

Slide-In Range Rear Filler Kit, Stainless Steel

The Slide-In Range Rear Filler Kit, Stainless Steel, includes (1) triangular fill strip, (2) mounting brackets, (2) screws and installation instructions. This trim kit is used to fill the space behind a slide-in range that is installed where a standard freestanding range was placed previously. This is an accessory that can be used with several brands; check to see if your model number is compatible. The kit is designed to fill gaps that measure 2-5/8', 2-1/4" or 1-1/2". Installation of this part will require no tools, disassembly of the appliance or repair experience.