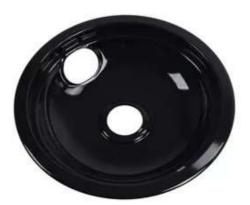

#### **Round Electric Range Burner Drip Bowl**

Model: W10290353RW

Get the most from your stove with KitchenAid® maintenance parts Whether you need backsplashes, griddles, oven racks or touch-up paint, KitchenAid has the range parts and accessories you need to keep your appliance looking beautiful and performing efficiently every day. Our selection of range accessories includes backguards and backsplashes to protect your counter and walls from spills, replacement range hood grease filters for cleaner air and oven racks for additional cooking space.

#### **Electric Range Round Burner Drip Bowl**

Model: W10196406RW

Whether you need backsplashes, griddles, oven racks or touch-up paint, KitchenAid has the range parts and accessories you need to keep your appliance looking beautiful and performing efficiently every day. Our selection of range accessories includes backguards and backsplashes to protect your counter and walls from spills, replacement range hood grease filters for cleaner air and oven racks for additional cooking space.

**Round Electric Range Burner Drip Bowl** 

Model: W10290350RW