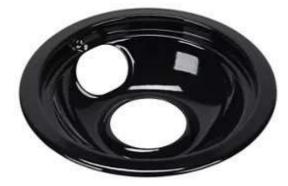

#### **Round Electric Range Burner Drip Bowl**

Model: W10290353RW

Get the most from your stove with KitchenAid® maintenance parts Whether you need backsplashes, griddles, oven racks or touch-up paint, KitchenAid has the range parts and accessories you need to keep your appliance looking beautiful and performing efficiently every day. Our selection of range accessories includes backguards and backsplashes to protect your counter and walls from spills, replacement range hood grease filters for cleaner air and oven racks for additional cooking space.

#### **Electric Range Round Burner Drip Bowl**

Model: W10196406RW

Whether you need backsplashes, griddles, oven racks or touch-up paint, KitchenAid has the range parts and accessories you need to keep your appliance looking beautiful and performing efficiently every day. Our selection of range accessories includes backguards and backsplashes to protect your counter and walls from spills, replacement range hood grease filters for cleaner air and oven racks for additional cooking space.