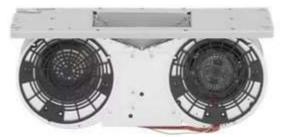

#### **Range Hood Make-Up Air Kit**

1.0 (1) | Model: W10446915

Whether you need backsplashes, griddles, oven racks or touch-up paint, KitchenAid has the range parts and accessories you need to keep your appliance looking beautiful and performing efficiently every day. Our selection of range accessories includes backguards and backsplashes to protect your counter and walls from spills, replacement range hood grease filters for cleaner air and oven racks for additional cooking space.