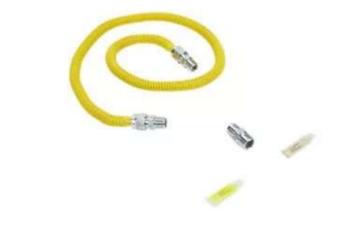

**Gas Range Connector Kit** 

Model: 30-48KITRC

Get the most from your stove with KitchenAid® maintenance parts Whether you need backsplashes, griddles, oven racks or touch-up paint, KitchenAid has the range parts and accessories you need to keep your appliance looking beautiful and performing efficiently every day. Our selection of range accessories includes backguards and backsplashes to protect your counter and walls from spills, replacement range hood grease filters for cleaner air and oven racks for additional cooking space.