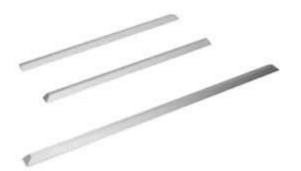

#### Slide-In Range Rear Filler Kit, Stainless Steel

Model: W10113901A

Slide-In Range Rear Filler Kit, Stainless Steel

The Slide-In Range Rear Filler Kit, Stainless Steel, includes (1) triangular fill strip, (2) mounting brackets, (2) screws and installation instructions. This trim kit is used to fill the space behind a slide-in range that is installed where a standard freestanding range was placed previously. This is an accessory that can be used with several brands; check to see if your model number is compatible. The kit is designed to fill gaps that measure 2-5/8', 2-1/4" or 1-1/2". Installation of this part will require no tools, disassembly of the appliance or repair experience.