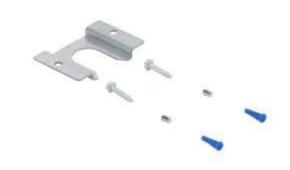

#### Slide-In Range Rear Filler Kit, Stainless Steel

Model: W10113901A

Slide-In Range Rear Filler Kit, Stainless Steel

The Slide-In Range Rear Filler Kit, Stainless Steel, includes (1) triangular fill strip, (2) mounting brackets, (2) screws and installation instructions. This trim kit is used to fill the space behind a slide-in range that is installed where a standard freestanding range was placed previously. This is an accessory that can be used with several brands; check to see if your model number is compatible. The kit is designed to fill gaps that measure 2-5/8', 2-1/4" or 1-1/2". Installation of this part will require no tools, disassembly of the appliance or repair experience.