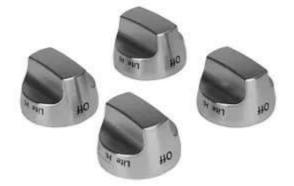

As range Acchiecte's Series II Handle Kit
There is virus as
Is a range Acchiecte's Series II Handle
Is a range Acchiecte's Series II Handle</