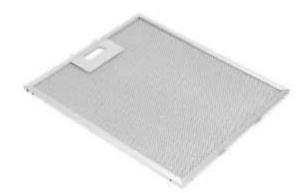

#### Range Hood Grease Filter

This Range Hood Grease Filter traps grease from the exhaust air of your oven to prevent it from entering the blower and vent, potentially causing build-up and damage. If your current filter can no longer be cleaned and is not functioning properly, you should replace it promptly with this item. This aluminum mesh filter is a universal accessory that can be used across several brands; check to see if your model number is compatible. Size: approx. 18" L x 12" W. Replacing this part will require no disassembly or repair experience.