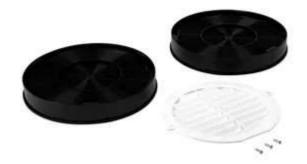

**Range Hood Grease Filter** 

#### Range Hood Grease Filter

This Range Hood Grease Filter traps grease from the exhaust air of your oven to prevent it from entering the blower and vent, potentially causing build-up and damage. If your current filter can no longer be cleaned and is not functioning properly, you should replace it promptly with this item. This aluminum mesh filter is a universal accessory that can be used across several brands; check to see if your model number is compatible. Size: approx. 18" L x 12" W. Replacing this part will require no disassembly or repair experience.