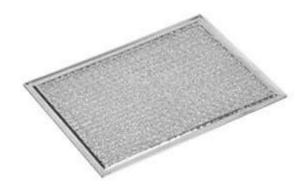

# Запчасти и принадлежности для духовок и плит

Stainless Steel Backsplash

Model: W10655450

Stainless Steel Backsplash

This Stainless Steel Backsplash protects your kitchen wall from intense heat, steam, sprays and spatters, ensuring easy cleanup while keeping moisture off the walls. This sleek backsplash is an accessory that can be used with many 30" W ranges or cooktops; check to see if your model number is compatible. Size: 30" W x 6" H. Installing this accessory will require basic hand tools and novice installation experience.