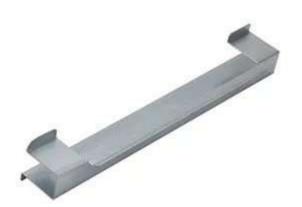

#### Slide-In Range Rear Filler Kit, Stainless Steel

Model: W10113901A

Slide-In Range Rear Filler Kit, Stainless Steel

The Slide-In Range Rear Filler Kit, Stainless Steel, includes (1) triangular fill strip, (2) mounting brackets, (2) screws and installation instructions. This trim kit is used to fill the space behind a slide-in range that is installed where a standard freestanding range was placed previously. This is an accessory that can be used with several brands; check to see if your model number is compatible. The kit is designed to fill gaps that measure 2-5/8', 2-1/4" or 1-1/2". Installation of this part will require no tools, disassembly of the appliance or repair experience.