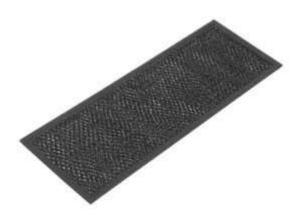

#### Range Hood Grease Filter

This Range Hood Grease Filter traps grease from the exhaust air of your oven to prevent it from entering the blower and vent, potentially causing build-up and damage. If your current filter can no longer be cleaned and is not functioning properly, you should replace it promptly with this item. This aluminum mesh filter is a universal accessory that can be used across several brands; check to see if your model number is compatible. Size: approx. 18" L x 12" W. Replacing this part will require no disassembly or repair experience.