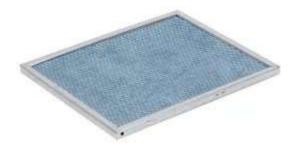

#### Range Hood Grease Filter

This Range Hood Grease Filter traps grease from the exhaust air of your oven to prevent it from entering the blower and vent, potentially causing build-up and damage. If your current filter can no longer be cleaned and is not functioning properly, you should replace it promptly with this item. This aluminum mesh filter is a universal accessory that can be used across several brands; check to see if your model number is compatible. Size: approx. 18" L x 12" W. Replacing this part will require no disassembly or repair experience.