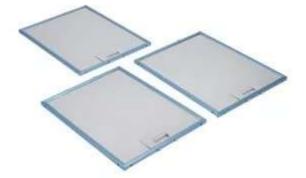

#### **Range Hood Replacement Mesh Filter**

Model: 49001003

Get the most from your stove with KitchenAid® maintenance parts Whether you need backsplashes, griddles, oven racks or touch-up paint, KitchenAid has the range parts and accessories you need to keep your appliance looking beautiful and performing efficiently every day. Our selection of range accessories includes backguards and backsplashes to protect your counter and walls from spills, replacement range hood grease filters for cleaner air and oven racks for additional cooking space.