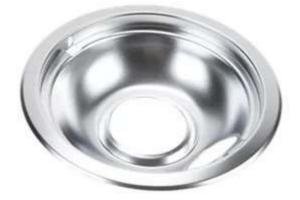

#### **Electric Range Round Burner Drip Bowl, Chrome**

0.0 (0) **Model:** W10196405RW

Get the most from your stove with KitchenAid® maintenance parts Whether you need backsplashes, griddles, oven racks or touch-up paint, KitchenAid has the range parts and accessories you need to keep your appliance looking beautiful and performing efficiently every day. Our selection of range accessories includes backguards and backsplashes to protect your counter and walls from spills, replacement range hood grease filters for cleaner air and oven racks for additional cooking space.