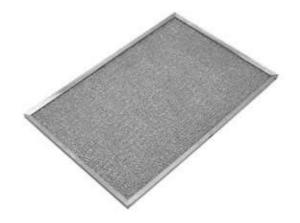

#### Range Hood Grease Filter

This Range Hood Grease Filter traps grease from the exhaust air of your oven to prevent it from entering the blower and vent, potentially causing build-up and damage. If your current filter can no longer be cleaned and is not functioning properly, you should replace it promptly with this item. This aluminum mesh filter is a universal accessory that can be used across several brands; check to see if your model number is compatible. Size: approx. 18" L x 12" W. Replacing this part will require no disassembly or repair experience.