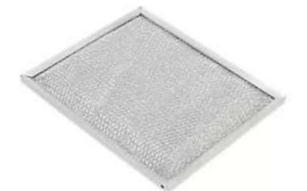

#### Range Hood Grease Filter

This Range Hood Grease Filter traps grease from the exhaust air of your oven to prevent it from entering the blower and vent, potentially causing build-up and damage. If your current filter can no longer be cleaned and is not functioning properly, you should replace it promptly with this item. This aluminum mesh filter is a universal accessory that can be used across several brands; check to see if your model number is compatible. Size: approx. 18" L x 12" W. Replacing this part will require no disassembly or repair experience.