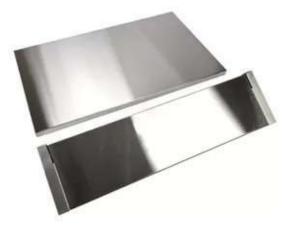

# Запчасти и принадлежности для духовок и плит

Stainless Steel Backsplash

Model: W10655450

Stainless Steel Backsplash

This Stainless Steel Backsplash protects your kitchen wall from intense heat, steam, sprays and spatters, ensuring easy cleanup while keeping moisture off the walls. This sleek backsplash is an accessory that can be used with many 30" W ranges or cooktops; check to see if your model number is compatible. Size: 30" W x 6" H. Installing this accessory will require basic hand tools and novice installation experience.