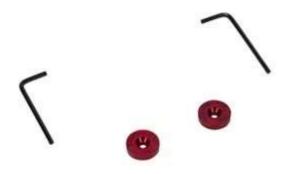

#### Wall Range Door Handle Medallion Set, Red

Whether you need backsplashes, griddles, oven racks or touch-up paint, KitchenAid has the range parts and accessories you need to keep your appliance looking beautiful and performing efficiently every day. Our selection of range accessories includes backguards and backsplashes to protect your counter and walls from spills, replacement range hood grease filters for cleaner air and oven racks for additional cooking space.