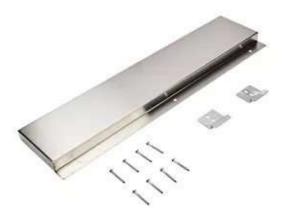

# Запчасти и принадлежности для духовок и плит

Stainless Steel Backsplash

Model: W10655450

Stainless Steel Backsplash

This Stainless Steel Backsplash protects your kitchen wall from intense heat, steam, sprays and spatters, ensuring easy cleanup while keeping moisture off the walls. This sleek backsplash is an accessory that can be used with many 30" W ranges or cooktops; check to see if your model number is compatible. Size: 30" W x 6" H. Installing this accessory will require basic hand tools and novice installation experience.

#### **Stainless Steel Backsplash**

0.0 0 | Model W10655450

Get the most from your stove with KitchenAid® maintenance parts

Whether you need backsplashes, griddles, oven racks or touch-up paint, KitchenAid has the range parts and accessories you need to keep your appliance looking beautiful and performing efficiently every day. Our selection of range accessories includes backguards and backsplashes to protect your counter and walls from spills, replacement range hood grease filters for cleaner air and oven racks for additional cooking space.