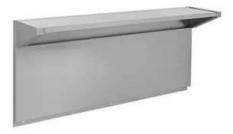

# Запчасти и принадлежности для духовок и плит

Stainless Steel Backsplash

Model: W10655450

Stainless Steel Backsplash

This Stainless Steel Backsplash protects your kitchen wall from intense heat, steam, sprays and spatters, ensuring easy cleanup while keeping moisture off the walls. This sleek backsplash is an accessory that can be used with many 30" W ranges or cooktops; check to see if your model number is compatible. Size: 30" W x 6" H. Installing this accessory will require basic hand tools and novice installation experience.