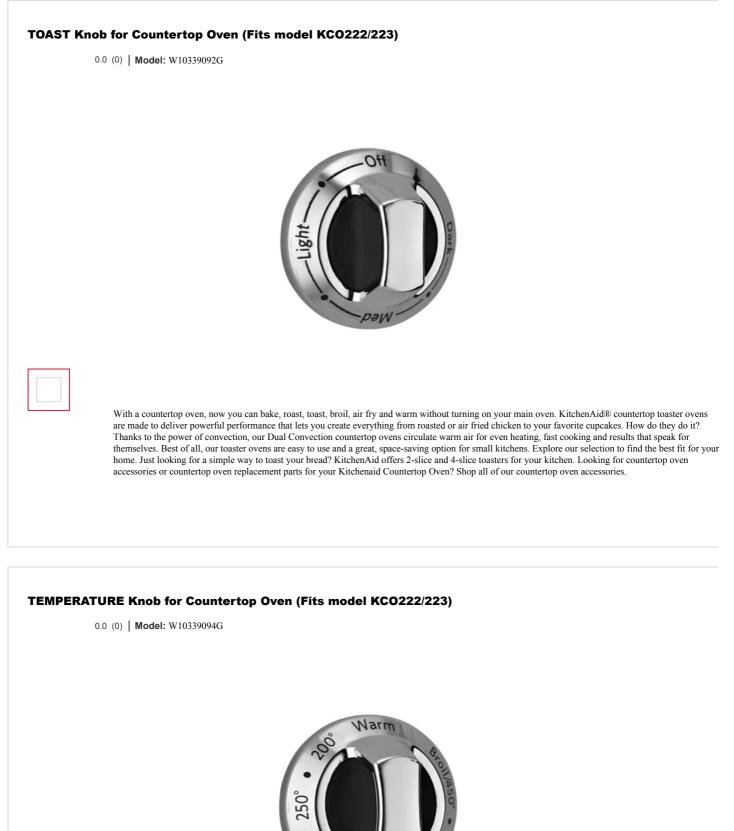

### **TOAST Knob for Countertop Oven (Fits Model KCO111)**

0.0 (0) | Model: W10328478G

With a countertop oven, now you can bake, roast, toast, broil, air fry and warm without turning on your main oven. KitchenAid® countertop toaster ovens are made to deliver powerful performance that lets you create everything from roasted or air fried chicken to your favorite cupcakes. How do they do it? Thanks to the power of convection, our Dual Convection countertop ovens circulate warm air for even heating, fast cooking and results that speak for themselves. Best of all, our toaster ovens are easy to use and a great, space-saving option for small kitchens. Explore our selection to find the best fit for your home. Just looking for a simple way to toast your bread? KitchenAid offers 2-slice and 4-slice toasters for your kitchen. Looking for countertop oven accessories or countertop oven replacement parts for your Kitchenaid Countertop Oven? Shop all of our countertop oven accessories.