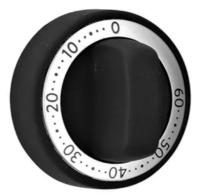

### TIME Knob for Countertop Oven (Fits model KCO111)

1.0 (1) Model: W10328479G

With a countertop oven, now you can bake, roast, toast, broil, air fry and warm without turning on your main oven. KitchenAid® countertop toaster ovens are made to deliver powerful performance that lets you create everything from roasted or air fried chicken to your favorite cupcakes. How do they do it? Thanks to the power of convection, our Dual Convection countertop ovens circulate warm air for even heating, fast cooking and results that speak for themselves. Best of all, our toaster ovens are easy to use and a great, space-saving option for small kitchens. Explore our selection to find the best fit for your home. Just looking for a simple way to toast your bread? KitchenAid offers 2-slice and 4-slice toasters for your kitchen. Looking for countertop oven accessories.

#### TIME Knob for Countertop Oven (Fits model KC0222/223)

0.0 (0) Model: W10339093G