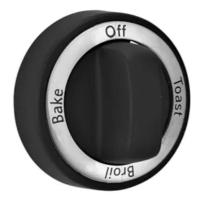

### FUNCTION Knob for Countertop Oven (Fits model KCO111)

1.0 (1) Model: W10328482G

With a countertop oven, now you can bake, roast, toast, broil, air fry and warm without turning on your main oven. KitchenAid® countertop toaster ovens are made to deliver powerful performance that lets you create everything from roasted or air fried chicken to your favorite cupcakes. How do they do it? Thanks to the power of convection, our Dual Convection countertop ovens circulate warm air for even heating, fast cooking and results that speak for themselves. Best of all, our toaster ovens are easy to use and a great, space-saving option for small kitchens. Explore our selection to find the best fit for your home. Just looking for a simple way to toast your bread? KitchenAid offers 2-slice and 4-slice toasters for your kitchen. Looking for countertop oven accessories or countertop oven replacement parts for your Kitchenaid Countertop Oven? Shop all of our countertop oven accessories.