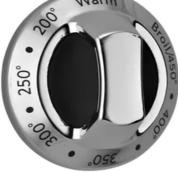

**TEMPERATURE Knob for Countertop Oven (Fits model KCO111)** 

0.0 (0) Model: W10328480G